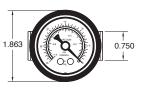

## **Pressure Gauges**

height port

Gauge measures pneumatic system pressure. Stud mounted.

**Range:** Scale reading up to 160 psig/11 bar. See chart.

**Construction:** Steel case (nickel-plated on PG-101-NP). Plastic face. Dial shows two ranges; psig in black, bars in red. Built-in pressure snubber.

**Ports:** Connection located at rear is double threaded O.D. - male thread 1/8" NPT

Mounting: Stud mount using 1/8" NPT center stud

|                     |          |        |           | Range    |          |
|---------------------|----------|--------|-----------|----------|----------|
| Part No.            | Diameter | Height | Port (OD) | psig     | Bar      |
| PG-10-30 <u>J</u> * | 1"       | 1.003" | 1/16" NPT | 0 to 30  | 0 to 2   |
| PG-10-60J*          | 1"       | 1.003" | 1/16" NPT | 0 to 60  | 0 to 4   |
| PG-10-160J*         | 1"       | 1.003" | 1/16" NPT | 0 to 160 | 0 to 11  |
| PG-15-30P           | 1.5"     | 1.540" | 1/8" NPT  | 0 to 30  | 0 to 2   |
| PG-15-60P           | 1.5"     | 1.540" | 1/8" NPT  | 0 to 60  | 0 to 4   |
| PG-101-BK*          | 1.625"   | 1.670" | 1/8" NPT  | 0 to 100 | 0 to 6.9 |
| PG-101-NP*          | 1.625"   | 1.670" | 1/8" NPT  | 0 to 100 | 0 to 6.9 |
| PG-15-160P          | 1.5"     | 1.540" | 1/8" NPT  | 0 to 160 | 0 to 11  |
| PG-20-30Q           | 2"       | 1.680" | 1/4" NPT  | 0 to 30  | 0 to 2   |
| PG-20-60Q           | 2"       | 1.680" | 1/4" NPT  | 0 to 60  | 0 to 4   |
| PG-20-160C          | 2"       | 1.680" | 1/4" NPT  | 0 to 160 | 0 to 11  |