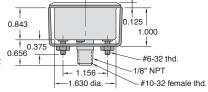

## **Pressure Gauge**

Gauge measures pneumatic system pressure. Mounting bracket included.

Input Pressure: Scale reading from 0 to 100 psig and 0 to 6.9 bar

**Construction:** Nickel-plated steel case. Plastic face. Dial shows two ranges; psig in black, bars in red. Built-in pressure snubber.

Ports: Connection located at rear is double threaded O.D. - male thread 1/8" NPT I.D. - tapped for #10-32 fitting

Mounting: With zinc plated steel bracket supplied

| Part No. | Description    |
|----------|----------------|
| PG-100   | Pressure Gauge |