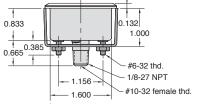

**Ports:** Connection located at rear is double threaded O.D. - male thread 1/8" NPT

I.D. - tapped for #10-32 fitting

**Mounting:** Stud mount using 1/8" NPT center stud or panel mount using the zinc plated steel bracket supplied.

Ports: Connection located at rear is double threaded O.D. - male thread 1/8" NPT I.D. - tapped for #10-32 fitting

Mounting: With zinc plated steel bracket supplied

| Part No. | Description    |
|----------|----------------|
| PG-100   | Pressure Gauge |