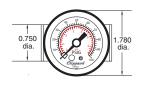

## Vacuum Gauge

Gauge measures pneumatic vacuum pressure. Mounting bracket included.

Range: Scale reading from 0 to 30 in.Hg. and 0 to -1 bar

**Construction:** Nickel-plated steel case. Plastic face. Dial shows two ranges; Hg in black, bars in red. Built-in pressure snubber.

**Ports:** Connection located at rear is double threaded O.D. - male thread 1/8" NPT

I.D. - tapped for #10-32 fitting

**Mounting:** Stud mount using 1/8" NPT center stud or panel mount using the zinc plated steel bracket supplied.

| Part No. | Description  |
|----------|--------------|
| VG-30    | Vacuum Gauge |