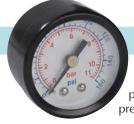

## **Pressure Gauges**

height port

Gauge measures pneumatic system pressure. Stud mounted.

**Range:** Scale reading up to 160 psig/11 bar. See chart.

**Construction:** Steel case (nickel-plated on PG-101-NP). Plastic face. Dial shows two ranges; psig in black, bars in red. Built-in pressure snubber.

**Ports:** Connection located at rear is double threaded O.D. - male thread 1/8" NPT

Mounting: Stud mount using 1/8" NPT center stud

|                     |          |        |           | Range    |          |
|---------------------|----------|--------|-----------|----------|----------|
| Part No.            | Diameter | Height | Port (OD) | psig     | Bar      |
| PG-10-30 <u>J</u> * | 1"       | 1.003" | 1/16" NPT | 0 to 30  | 0 to 2   |
| PG-10-60J*          | 1"       | 1.003" | 1/16" NPT | 0 to 60  | 0 to 4   |
| PG-10-160J*         | 1"       | 1.003" | 1/16" NPT | 0 to 160 | 0 to 11  |
| PG-15-30P           | 1.5"     | 1.540" | 1/8" NPT  | 0 to 30  | 0 to 2   |
| PG-15-60P           | 1.5"     | 1.540" | 1/8" NPT  | 0 to 60  | 0 to 4   |
| PG-101-BK*          | 1.625"   | 1.670" | 1/8" NPT  | 0 to 100 | 0 to 6.9 |
| PG-101-NP*          | 1.625"   | 1.670" | 1/8" NPT  | 0 to 100 | 0 to 6.9 |
| PG-15-160P          | 1.5"     | 1.540" | 1/8" NPT  | 0 to 160 | 0 to 11  |
| PG-20-30Q           | 2"       | 1.680" | 1/4" NPT  | 0 to 30  | 0 to 2   |
| PG-20-60Q           | 2"       | 1.680" | 1/4" NPT  | 0 to 60  | 0 to 4   |
| PG-20-160C          | 2"       | 1.680" | 1/4" NPT  | 0 to 160 | 0 to 11  |