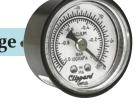

## Vacuum Gauge

Gauge measures pneumatic vacuum pressure. Mounting bracket included.

Range: Scale reading from 0 to 30 in.Hg. and 0 to -1 bar

**Construction:** Nickel-plated steel case. Plastic face. Dial shows two ranges; Hg in black, bars in red. Built-in pressure snubber.

**Ports:** Connection located at rear is double threaded O.D. - male thread 1/8" NPT

I.D. - tapped for #10-32 fitting

**Mounting:** Stud mount using 1/8" NPT center stud or panel mount using the zinc plated steel bracket supplied.